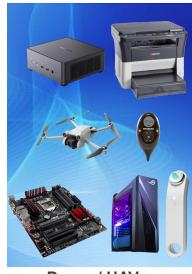

- Tower Transceiver
- Space Micro-Motor
- LEO (Low-Earth Orbit) Satellite

- Bridge System
- Fish Finder
- Oceanographic Charter

- Drone / UAV
- Gaming Computer / Mini MB
- Smart Wearable Device
- Guitar Pickup
- Facial Massager
- Cardiac
   Measurement
- Glucose Meter
- Fitness Belt