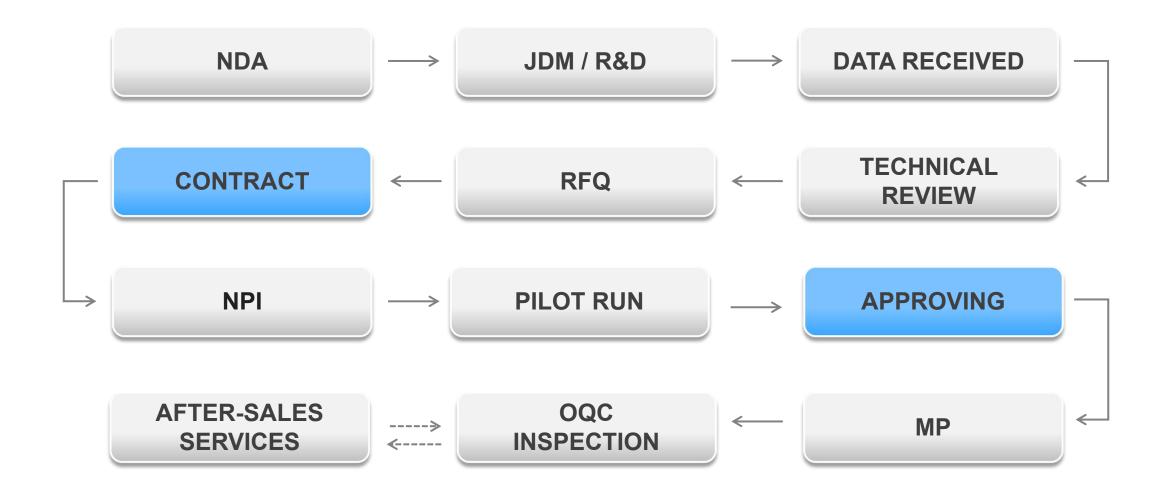

- 2D/3D X-ray
- ATE, DFT, RF, HASS, Burn in, ESD Check
- Hi-Pot Test



# **EQUIPMENT**

### **Production (SMT+DIP+Assy)**

- Solder Paste Printing Machine
- 2D/3D SPI
- High Speed Mounting Machine
- Reflow Oven
- 2D/3D AOI
- Underfill/Glob Top Machine
- Routing Machine
- Wave Soldering Machine
- Selective Wave Soldering Machine
- Coating Machine
- Ultrasonic Welding Machine
- Press Fit Machine

### **Testing**

- PCB Appearance Check Machine
- OGP Image Measuring Instrument
- Solder Paste Thickness Tester
- ICT/X-ray
- FAI Tester
- Flying Probe
- Boundary Scan
- Customized ATE

### Reliability

- Burning Room
- Salt Spray Tester
- Temperature & Humidity Chamber
- Vibration Tester
- Thermal Shock
- Drop Tester
- ESD Simulator
- Cross Section Inspection
- Dye and Pry



# **SERVICE FLOW**





# **QUALITY ASSURANCE SYSTEM**





# **CERTIFICATIONS & PATENTS**











**ISO9001** 

ISO14001

ISO14064-1

ISO45001



























ISO13485



ISO27001

5 invention patents

- 35 utility model patents
- 11 software copyrights
- 9 quality system certifications
- UL/TUV/CCC/CE, REACH/RoHS compliant

# **AWARDS**



**High-Tech Enterprise** 



**IPC Member** 



Service Excellence Award 1st Place Winner



NEPCON
Electronic
Manufacturing
Excellence Award



Clean Production Enterprise in Guangzhou



Coherent GARNET Supplier Award



R&S Top Supplier



Kongsberg Maritime
Appreciation for the
Excellent
Contribution Award



Accelink Excellent Quality Award



Finisar
Special Recognition
for Outstanding
Effort

## **GLOBAL PARTNERS**

**AUTOMOTIVE**