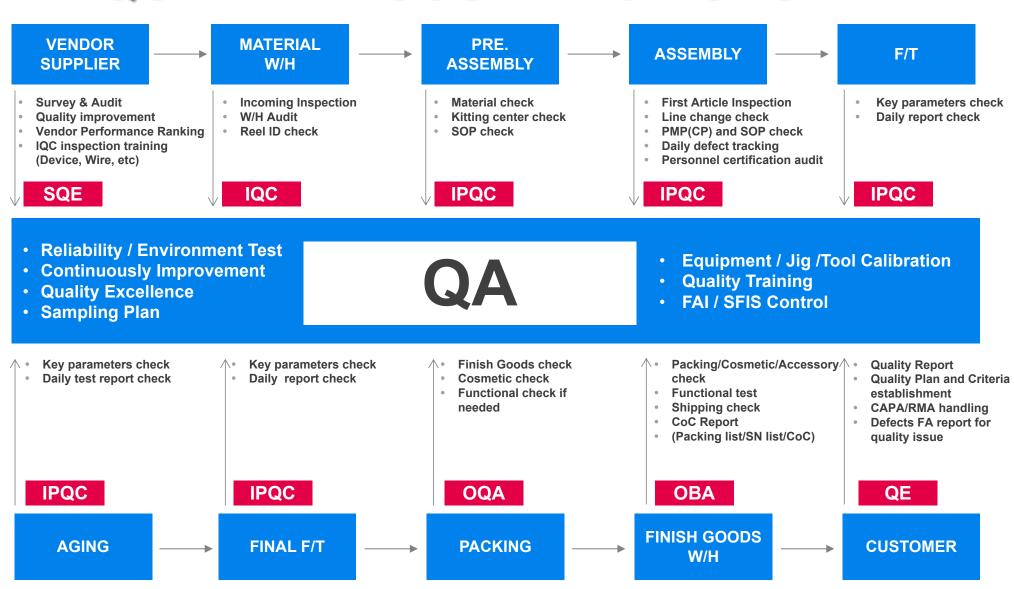

Burn in, ESD Check
- Hi-Pot Test



# **EQUIPMENT**

### **Production (SMT+DIP+Assy)**

- Solder Paste Printing Machine
- 2D/3D SPI
- High Speed Mounting Machine
- Reflow Oven
- 2D/3D AOI
- Underfill/Glob Top Machine
- Routing Machine
- Wave Soldering Machine
- Selective Wave Soldering Machine
- Coating Machine
- Ultrasonic Welding Machine
- Press Fit Machine

### **Testing**

- PCB Appearance Check Machine
- OGP Image Measuring Instrument
- Solder Paste Thickness Tester
- ICT/X-ray
- FAI Tester
- Flying Probe
- Boundary Scan
- Customized ATE

### Reliability

- Burning Room
- Salt Spray Tester
- Temperature & Humidity Chamber
- Vibration Tester
- Thermal Shock
- Drop Tester
- ESD Simulator
- Cross Section Inspection
- Dye and Pry



# **SERVICE FLOW**





# **QUALITY ASSURANCE SYSTEM**





# **CERTIFICATIONS & PATENTS**











**ISO9001** 

ISO14001

ISO14064-1

ISO45001



























ISO13485



ISO27001

5 invention patents

- 35 utility model patents
- 11 software copyrights
- 9 quality system certifications
- UL/TUV/CCC/CE, REACH/RoHS compliant

# **AWARDS**



**High-Tech Enterprise** 



**IPC Member** 



Service Excellence Award 1st Place Winner



NEPCON
Electronic
Manufacturing
Excellence Award



Clean Production Enterprise in Guangzhou



Coherent GARNET Supplier Award



R&S Top Supplier



Kongsberg Maritime
Appreciation for the
Excellent
Contribution Award



Accelink Excellent Quality Award



Finisar
Special Recognition
for Outstanding
Effort

## **GLOBAL PARTNERS**

**AUTOMOTIVE** 









































**INDUSTRIAL M