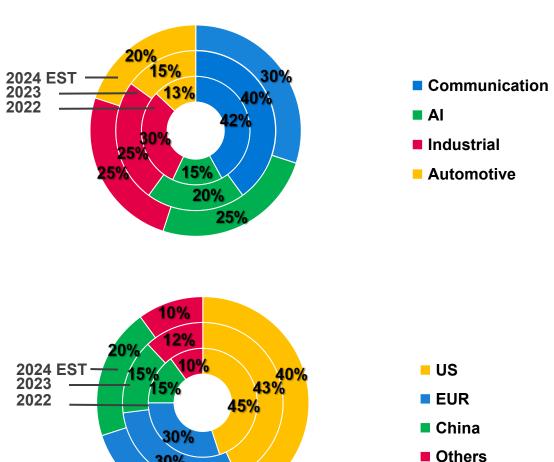

ty: 802 kk/m Assembly Lines: 8 Assembly Capacity: 240k/m DIP Lines: 11 DIP Capacity: 1080k/m Employees: 1,400

- Industry Focus: Automotive,
   Communication, Industrial, Avionic,
   Maritime, Consumer and Medical Electronics.
- Key Products: ADAS, ECU, Optical Transceiver, Test Measurement, Bridge Systems, Tower Transceiver, Computing MB, etc.

### **AMERTEK**



- Industry Focus: Communication and Consumer Electronics.
- Key Products: Al (Servers & Computers),
   Motherboards, Liquid Cooling Fans,
   Graphics Cards, Operators and IoT Products,
   etc.

### PRIME BASE INC



- Industry Focus: Automotive, Industrial,
   Communication, Consumer and Medical Electronics.
- Key Products: Intelligent Building, ATMs, Security Systems, and Industrial Products, etc.





# **REVENUE & MARKET**





30%



## **PRODUCTS**

**AUTOMOTIVE** 

**INDUSTRIAL** 

COMMUNICATION

**AVIONIC** 

**MARITIME** 

CONSUMER & MEDICAL



- ECU
- ADAS
- Charger
- Digital Cluster
- Infotainment System
- BMS



- Smart Building Controller
- Test Measurement
- Wireless Sensor
- POS
- ATM
- Security Controller
- Precision Motor



- Optical Transceiver
- EDFA (Erbiur Doped Fiber Amplifer)
- Line Card
- Mega / Data
   Center
- Embedded System
- Network Processor
- Server
- RF Module



- Tower Transceiver
- Space Micro-Motor
- LEO (Low-Earth Orbit) Satellite



- Bridge System
- Fish Finder
- Oceanographic Charter



- Drone / UAV
- Gaming Computer / Mini MB
- Smart Wearable Device
- Guitar Pickup
- Facial Massager
- Cardiac
   Measurement
- Glucose Meter
- Fitness Belt



## **CAPABILITIES**



### **COM