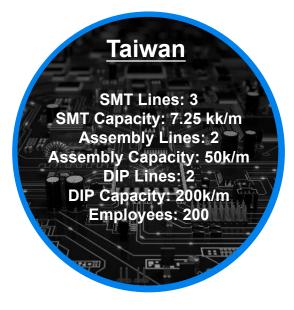

### **PRIME**

# Guagzhou SMT Lines: 13 SMT Capacity: 802 kk/m Assembly Lines: 8 Assembly Capacity: 240k/m DIP Lines: 11 DIP Capacity: 1080k/m Employees: 1,400

- Industry Focus: Automotive,
   Communication, Industrial, Avionic,
   Maritime, Consumer and Medical Electronics.
- Key Products: ADAS, ECU, Optical Transceiver, Test Measurement, Bridge Systems, Tower Transceiver, Computing MB, etc.