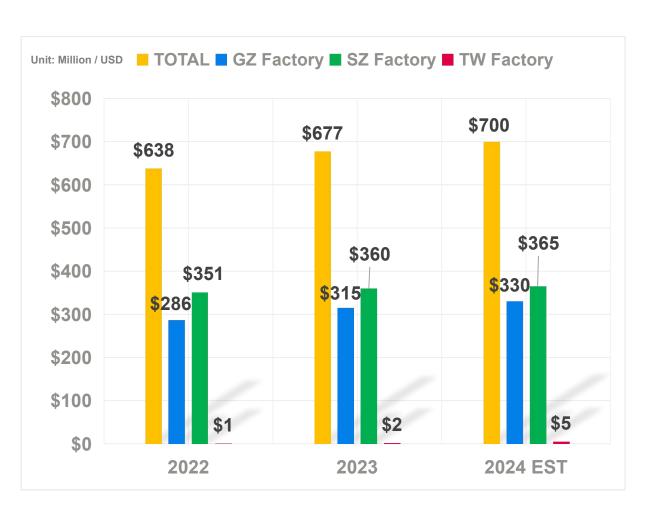

city: 802 kk/m Assembly Lines: 8 Assembly Capacity: 240k/m DIP Lines: 11 DIP Capacity: 1080k/m Employees: 1,400

- Industry Focus: Automotive,
   Communication, Industrial, Avionic,
   Maritime, Consumer and Medical Electronics.
- Key Products: ADAS, ECU, Optical Transceiver, Test Measurement, Bridge Systems, Tower Transceiver, Computing MB, etc.

### **AMERTEK**



- Industry Focus: Communication and Consumer Electronics.
- Key Products: Al (Servers & Computers),
   Motherboards, Liquid Cooling Fans,
   Graphics Cards, Operators and IoT Products,
   etc.

### PRIME BASE INC



- Industry Focus: Automotive, Industrial,
   Communication, Consumer and Medical Electronics.
- Key Products: Intelligent Building, ATMs, Security Systems, and Industrial Products, etc.





# **REVENUE & MARKET**





30%



## **PRODUCTS**

**AUTOMOTIVE** 

**INDUSTRIAL** 

COMMUNICATION

**AVIONIC** 

**MARITIME** 

CONSUMER & MEDICAL



- ECU
- ADAS
- Charger
- Digital Cluster
- Infotainment System
- BMS



- Smart Building Controller
- Test Measurement
- Wireless Sensor
- POS
- ATM
- Security Controller
- Precision Motor



- Optical Transceiver
- EDFA (Erbiur Doped Fiber Amplifer)
- Line Card
- Mega / Data
   Center
- Embedded System
- Network Processor
- Server
- RF Module



- Tower Transceiver
- Space Micro-Motor
- LEO (Low-Earth Orbit) Satellite



- Bridge System
- Fish Finder
- Oceanographic Charter



- Drone / UAV
- Gaming Computer / Mini MB
- Smart Wearable Device
- Guitar Pickup
- Facial Massager
- Cardiac
   Measurement
- Glucose Meter
- Fitness Belt



## **CAPABILITIES**



### **C